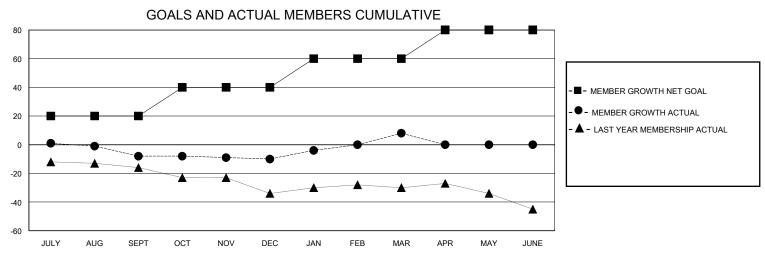

## MONTHLY MEMBERSHIP PROGRESS REPORT

District 42

Results as of: 3/31/2024

| GMT:          |               |             | GMT CA        |                       |                         |                         |                                                    |  |
|---------------|---------------|-------------|---------------|-----------------------|-------------------------|-------------------------|----------------------------------------------------|--|
|               | Club          | s           |               | Members               |                         |                         |                                                    |  |
|               | RESULTS FOR   | R 2023-2024 |               | RESULTS FOR 2023-2024 |                         |                         |                                                    |  |
| QUARTER       | NEW CLUB GOAL | NEW CLUBS   | DROPPED CLUBS | QUARTER ME            | MBER GROWTH NET<br>GOAL | MEMBER GROWTH<br>ACTUAL | DROPPED<br>MEMBERS ACTUAL<br>(including transfers) |  |
| JULY/AUG/SEPT | 0             | 0           | 0             | JULY/AUG/SEPT         | 20                      | 16                      | 24                                                 |  |
| OCT/NOV/DEC   | 1             | 0           | 0             | OCT/NOV/DEC           | 20                      | 11                      | 12                                                 |  |
| JAN/FEB/MAR   | 0             | 0           | 0             | JAN/FEB/MAR           | 20                      | 23                      | 5                                                  |  |
| APR/MAY/JUNE  | 0             | 0           | 0             | APR/MAY/JUNE          | 20                      | 0                       | 0                                                  |  |